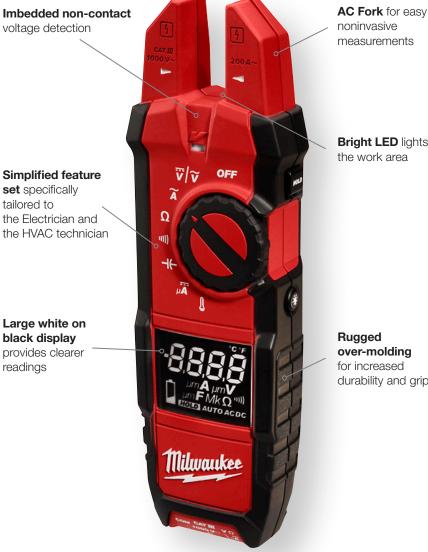

## **OPEN-JAW TESTER** (ELECTRICAL & HVAC/R)

## **SPECIFICATIONS**

## **ELECTRICAL 2205-20** 1000V CAT III / 600V CAT IV

| 1000V CAT III / 600V C/ | AT IV                                               |
|-------------------------|-----------------------------------------------------|
| Fork Opening            | 0.63"                                               |
| TRMS                    | YES                                                 |
| Amps AC                 | 200                                                 |
| uA DC                   | NO                                                  |
| Volts AC                | 1000 (auto volts)                                   |
| Volts DC                | 1000 (auto volts)                                   |
| Lo-Z                    | YES                                                 |
| Ohms                    | 200-20MOhm                                          |
| Continuity              | YES                                                 |
| Capacitance             | NO                                                  |
| Temp                    | NO                                                  |
| Backlight               | YES                                                 |
| LCD                     | Reverse Black                                       |
| Non-contact voltage     | YES                                                 |
| LED Flashlight          | YES                                                 |
| Over mold               | YES                                                 |
| Warranty                | 5 Years                                             |
| Includes                | Fork Clamp, Test Leads,<br>2 "AA" Batteries, Manual |

## HVAC 2206-20

1000V CAT III / 600V CAT IV

| Fork Opening        | 0.63"                                                                       |
|---------------------|-----------------------------------------------------------------------------|
| TRMS                | YES                                                                         |
| Amps AC             | 200                                                                         |
| uA DC               | YES                                                                         |
| Volts AC            | 1000                                                                        |
| Volts DC            | 1000                                                                        |
| Lo-Z                | NO                                                                          |
| Ohms                | 200-20MOhm                                                                  |
| Continuity          | YES                                                                         |
| Capacitance         | YES                                                                         |
| Temp                | YES                                                                         |
| Backlight           | YES                                                                         |
| LCD                 | Reverse Black                                                               |
| Non-contact voltage | YES                                                                         |
| LED Flashlight      | YES                                                                         |
| Over mold           | YES                                                                         |
| Warranty            | 5 Years                                                                     |
| Includes            | Fork Clamp, Test Leads,<br>K-Type Thermocouple,<br>2 "AA" Batteries, Manual |

Bright LED lights

durability and grip